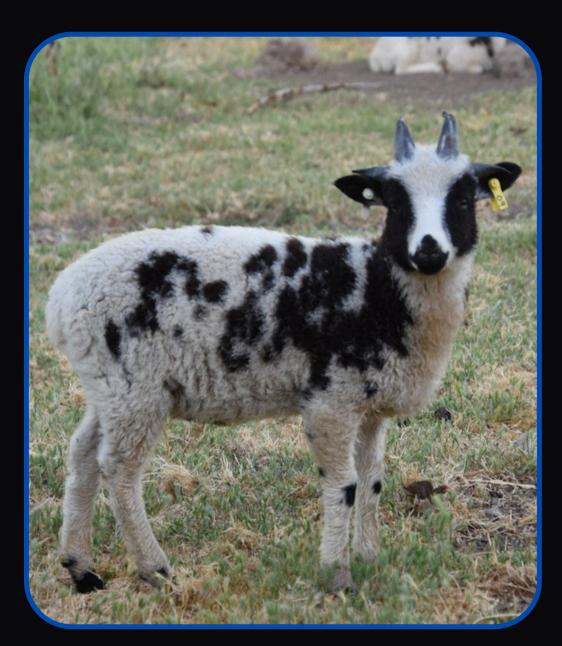

# LAMBS BOOKING MID-JUNE & BEYOND

ODIN

MERRY

Potential Horns

VERY RARE
BREED!

- JACOB SHEEP 4 HORNS
- BORN 2025