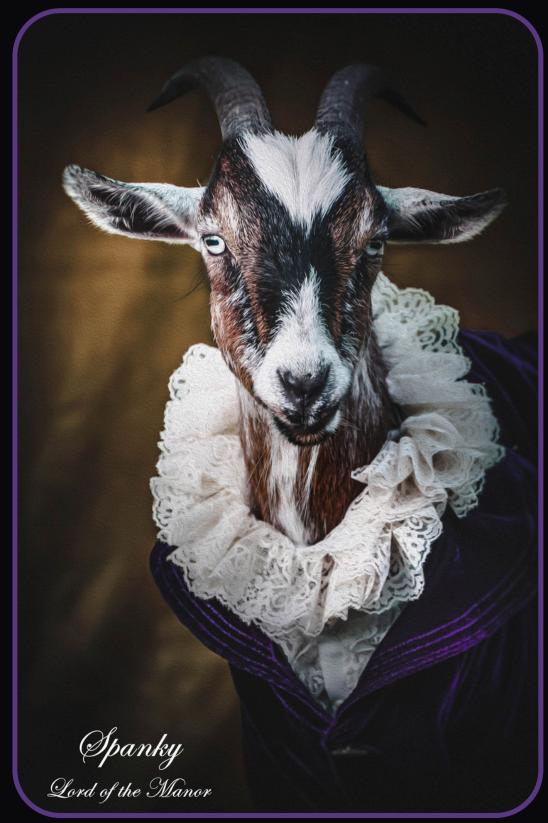

# SPANKY No Events! TV/FILM/MEDIA ONLY

- NIGERIAN DWARF (SMALL)
- 65 LBS
- SPECIAL TRAITS: BLUE EYES, BLACK HORNS