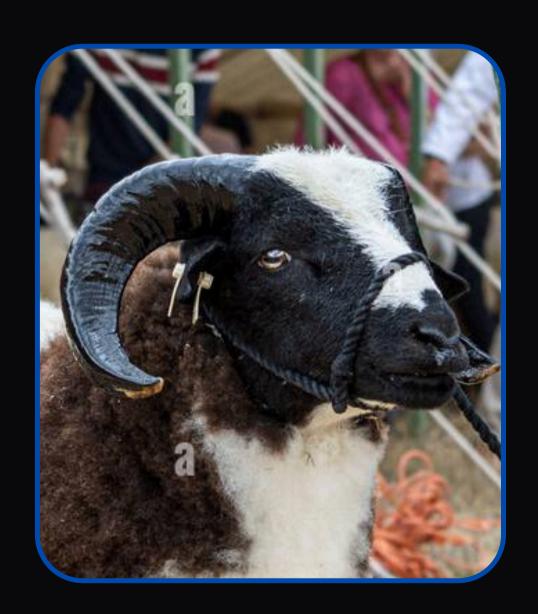

# BOOKING 5/23 & BEYOND RAM LAMB

JER BREED.

Potential Horns

- JACOB SHEEP 2 HORNS
- BORN 2025