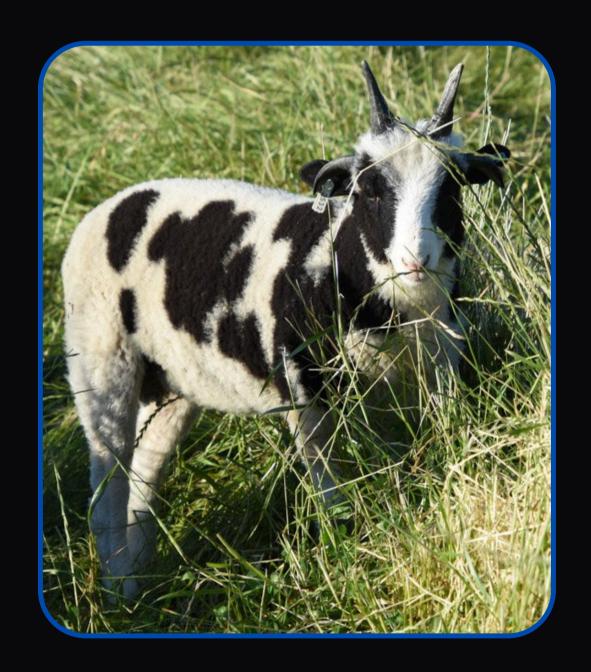

# BOOKING 5/23 & BEYOND RAM LAMBS

**Potential Horns** 

VERY RARE
BREED!

- JACOB SHEEP 4 HORNS
- BORN 2025