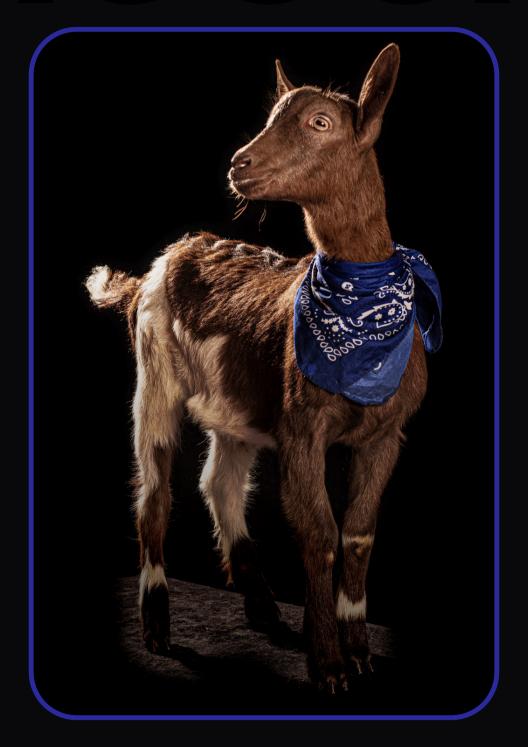

#### No Events!

- NIGERIAN DWARF (MEDIUM)
- 120 LBS
- SPECIAL TRAIT: WHITE HORNS