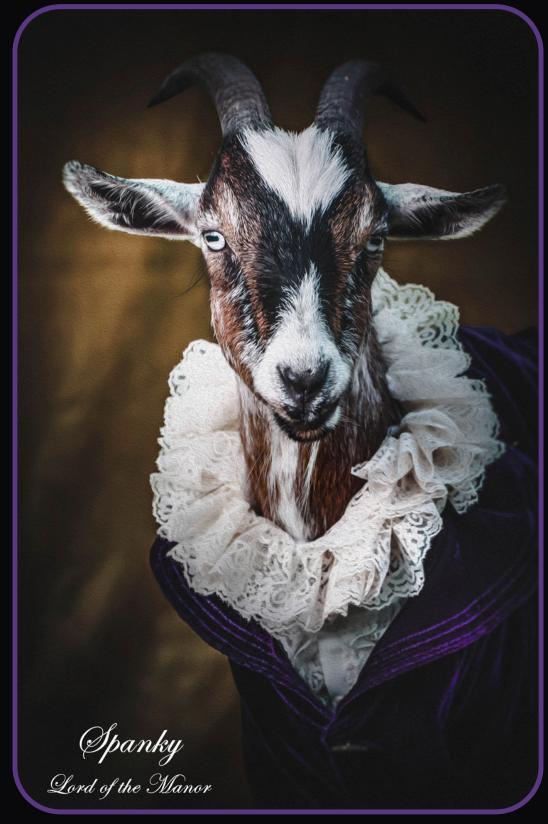

# SPANKY No Events! TV/FILM/MEDIA ONLY

- NIGERIAN DWARF (SMALL)
- 65 LBS
- SPECIAL TRAITS: BLUE EYES, BLACK HORNS